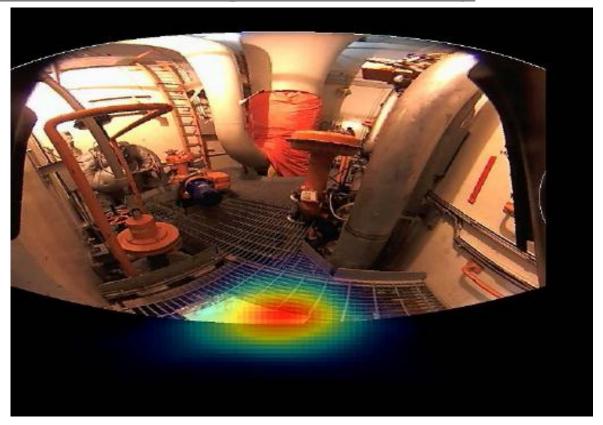

## The technical means of work monitoring

## The means for measuring the radioactivity