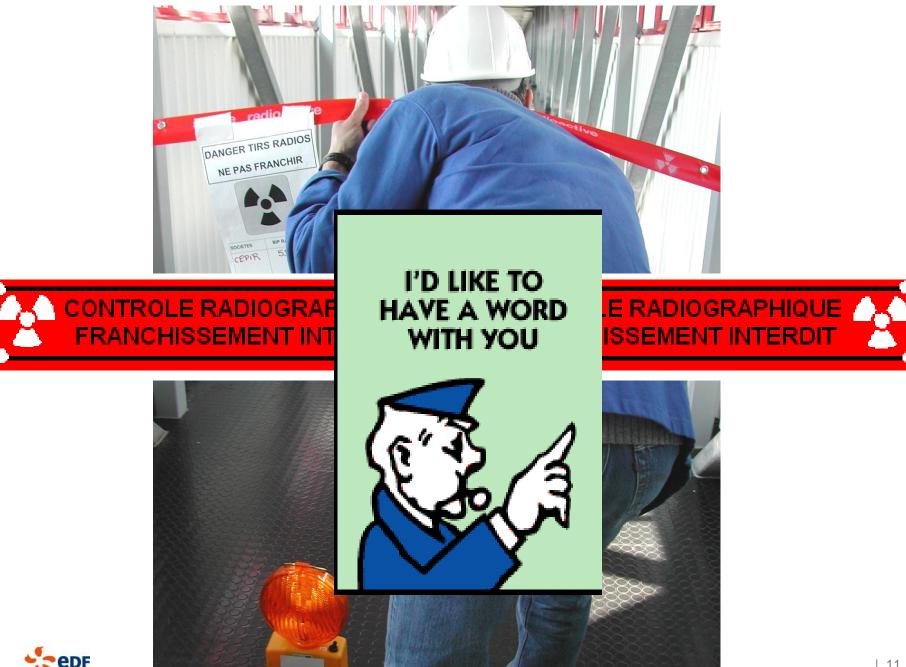

## reducing acute exposures risks

The Information System on Occupational Exposure in Medicine, Industry and Research (ISEMIR): Industrial Radiography