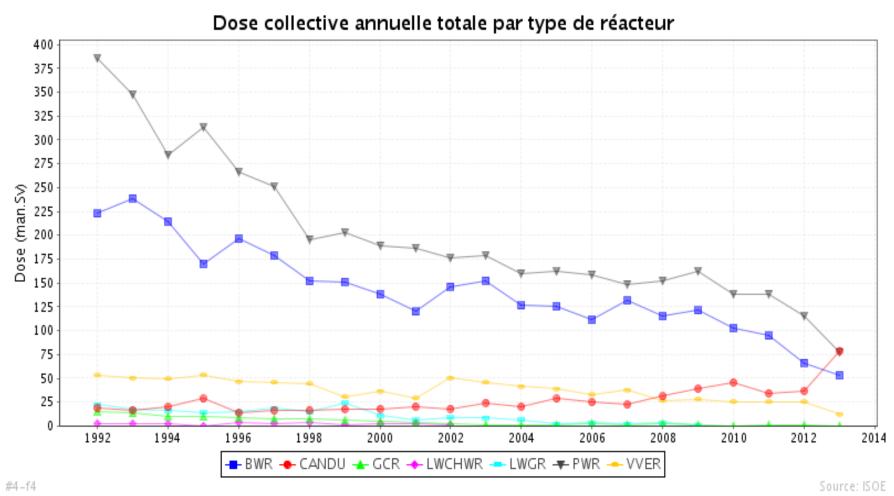

## A LOOK AT THE PAST

will it be possible to continue the trend of dose reduction that has been successful since the late 1980s?

## CHALLENGES IF WE WANT TO CONTINUE THE COLLECTIVE DOSE DECREASE

## **Aging facilities**

Possible dose saving until 16% of the collective dose by implementing the main ALARA technical means (work monitoring, decon, shielding)