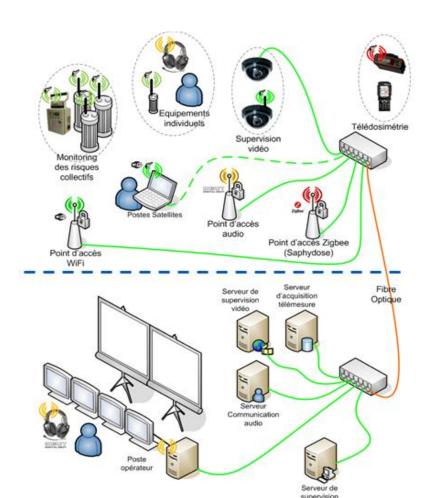

# CHALLENGES ON OCCUPATIONAL RADIATION PROTECTION IN NUCLEAR INDUSTRY

#### **Gonzague ABELA**

EDF Nuclear Engineering Division, Saint Denis, FRANCE ISOE former President (2010-2012)



## A LOOK AT THE PAST



will it be possible to continue the trend of dose reduction that has been successful since the late 1980s?

# THE FACTORS THAT WILL PROMOTE A FURTHER DECREASE 1/4

the evolution of RP management

**Source-Term management actions** 



Picture: APEVA & EdE

an example of decontamination carried out on the Chooz A (France) site in the course of dismantling



# THE FACTORS THAT WILL PROMOTE A FURTHER DECREASE 2/4

## The technical means of work monitoring





# THE FACTORS THAT WILL PROMOTE A FURTHER DECREASE 3/4

## The means for measuring the radioactivity





## THE FACTORS THAT WILL PROMOTE A FURTHER DECREASE 4/4

The integration of RP in the design of new reactors



Training and education of personnel

The continuation of the benchmark





## CHALLENGES IF WE WANT TO CONTINUE THE COLLECTIVE DOSE DECREASE

## **Aging facilities**





Possible dose saving until 16% of the collective dose by implementing the main ALARA technical means (work monitoring, decon, shielding)



## A "POST ALARA" APPROACH 1/2

A new management dynamic

a dialogue between operators, contractors and authorities

Progress in management for the limitation of individual doses



## A "POST ALARA" APPROACH 2/2

### Progress in RP culture.



• A comprehensive app