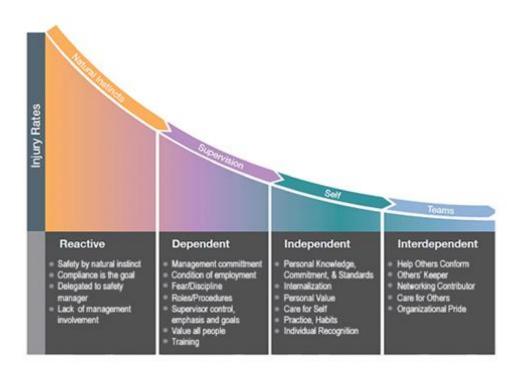

### Progress in RP culture.

• A comprehensive approach to risk: the 
↑ holistic approach