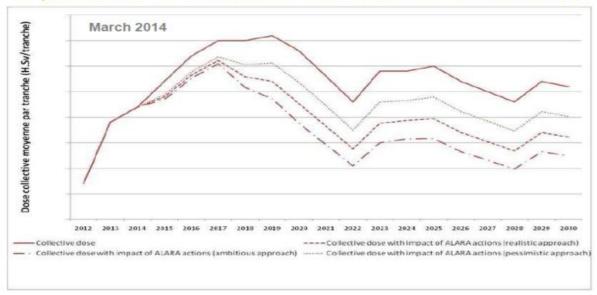

## A LOOK AT THE PAST

will it be possible to continue the trend of dose reduction that has been successful since the late 1980s?

## CHALLENGES IF WE WANT TO CONTINUE THE COLLECTIVE DOSE DECREASE

## **Aging facilities**

Possible dose saving until 16% of the collective dose by implementing the main ALARA technical means (work monitoring, decon, shielding)