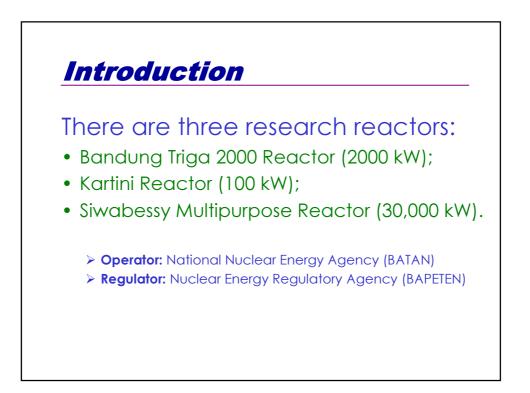

| Data of Research Reactors |                                  |                       |                                            |
|---------------------------|----------------------------------|-----------------------|--------------------------------------------|
| Reactor                   | Bandung<br>Triga 2000            | Kartini<br>Reactor    | Siwabessy<br>Reactor                       |
| Power [kW]                | 2000                             | 100                   | 30,000                                     |
| Туре                      | Triga II                         | Triga II              | MTR                                        |
| Fuel                      | UO <sub>2</sub>                  | UO <sub>2</sub>       | U <sub>3</sub> Si <sub>2</sub> -AI (plate) |
| First Critical            | Year 1964                        | Year 1979             | Year 1987                                  |
| Operator                  | BATAN                            | BATAN                 | BATAN                                      |
| Application               | Res., Train.,<br>and Isot. Prod. | Research and training | Res., Train.,<br>and Isot. Prod.           |
| Location                  | Bandung                          | Yogyakarta            | Serpong                                    |