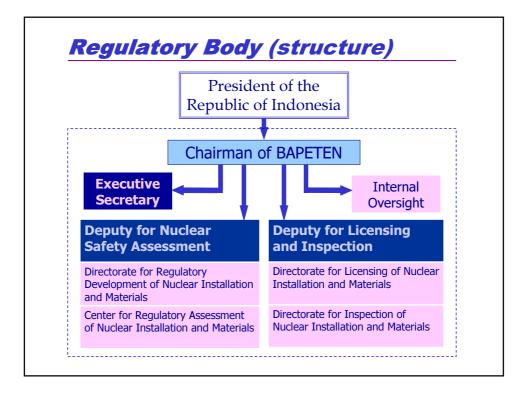

| Triga II                         | Triga II              | MTR                                        |
| Fuel                      | UO <sub>2</sub>                  | UO <sub>2</sub>       | U <sub>3</sub> Si <sub>2</sub> -AI (plate) |
| First Critical            | Year 1964                        | Year 1979             | Year 1987                                  |
| Operator                  | BATAN                            | BATAN                 | BATAN                                      |
| Application               | Res., Train.,<br>and Isot. Prod. | Research and training | Res., Train.,<br>and Isot. Prod.           |
| Location                  | Bandung                          | Yogyakarta            | Serpong                                    |









| List of Relevant Regulations |                                                   |  |
|------------------------------|---------------------------------------------------|--|
| NUMBER/YEAR                  | TOPICS<br>Nuclear Energy                          |  |
| Act. No. 10/1997             |                                                   |  |
| GR. No. 63/2000              | Safety and health against the utilization of rad. |  |
| GR. No. 27/2002              | Radioactive waste management                      |  |
| GR. No                       | Licensing on nuclear reactor (final draft)        |  |
| BCD No. 01/1999              | Safety provision on working against radiation     |  |
| BCD No. 07/1999              | Quality Assurance on nuclear installation         |  |
|