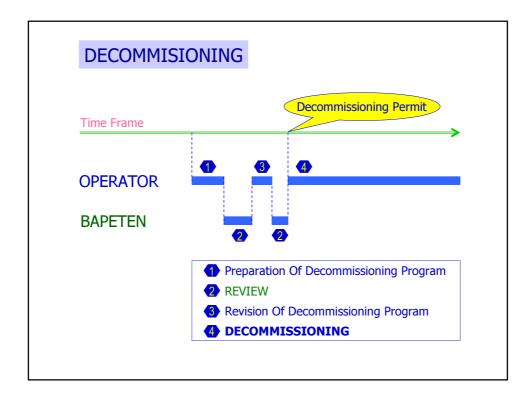

| Triga II                         | Triga II              | MTR                                        |
| Fuel                      | UO <sub>2</sub>                  | UO <sub>2</sub>       | U <sub>3</sub> Si <sub>2</sub> -AI (plate) |
| First Critical            | Year 1964                        | Year 1979             | Year 1987                                  |
| Operator                  | BATAN                            | BATAN                 | BATAN                                      |
| Application               | Res., Train.,<br>and Isot. Prod. | Research and training | Res., Train.,<br>and Isot. Prod.           |
| Location                  | Bandung                          | Yogyakarta            | Serpong                                    |









| List of Relevant Regulations |                                                   |  |
|------------------------------|---------------------------------------------------|--|
| NUMBER/YEAR                  | TOPICS<br>Nuclear Energy                          |  |
| Act. No. 10/1997             |                                                   |  |
| GR. No. 63/2000              | Safety and health against the utilization of rad. |  |
| GR. No. 27/2002              | Radioactive waste management                      |  |
| GR. No                       | Licensing on nuclear reactor (final draft)        |  |
| BCD No. 01/1999              | Safety provision on working against radiation     |  |
| BCD No. 07/1999              | Quality Assurance on nuclear installation         |  |
| BCD