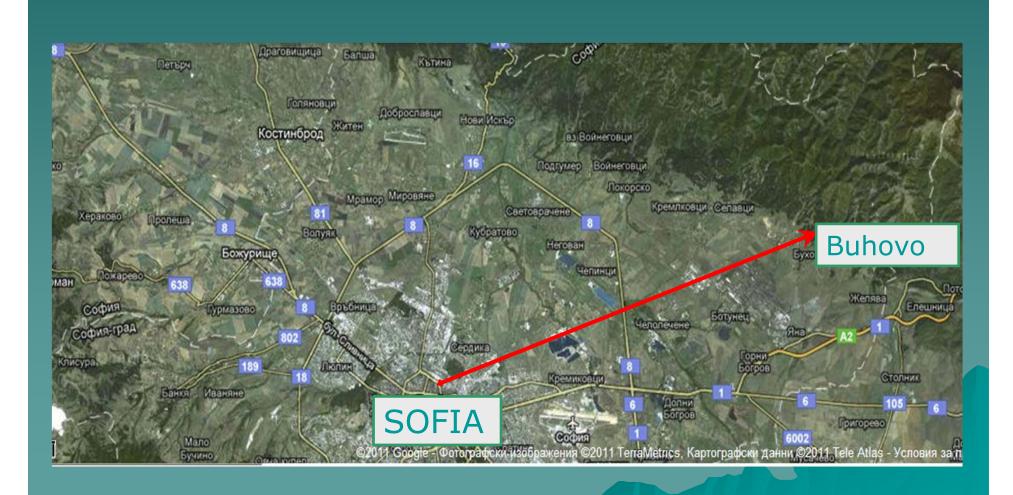

# Possible venues for the next interim meeting

Bulgaria – Sofia Buhovo uranium mining and milling site

> Kremena Ivanona Radostina Georgieva

Bulgaria is situated in Southern Europe.

Buhovo uranium mining and milling site is situated 15 km north-east from Sofia, the capital of Bulgaria.