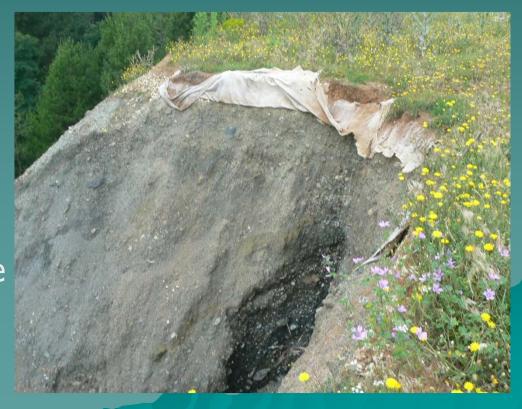

Rain erosion of the waste rock piles - Seslavtsi

Motocross on the waste piles - Buhovo