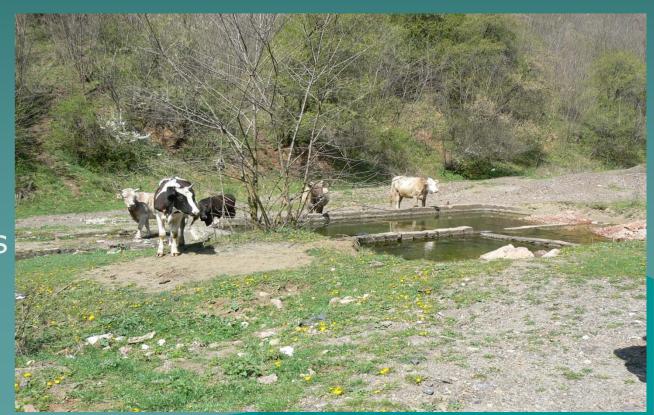

0.019                    | 10.44 ± 0.13   |

#### Sediment

#### Activity concentration

| U <sub>nat</sub> . | <sup>226</sup> Ra | <sup>232</sup> Th |
|--------------------|-------------------|-------------------|
| [mg/kg]            | [Bq/kg]           | [Bq/kg]           |
| 116±8              | 122±6             | 15.8±3.4          |



The polluted water is purified with sorption column

# Contaminated water discharged from the horizontal mining facilities



#### Water contamination in Seslavci

| Activity concentration                   |            |  |  |
|------------------------------------------|------------|--|--|
| U <sub>nat</sub> . [mg/l] Gross a [Bq/l] |            |  |  |
| $0.45 \pm 0.08$                          | 4.3 ± 0.13 |  |  |

Horizontal facilities in Seslavci



#### Water contamination in Kremikovtsi

| Sampling Place               | Unat. [mg/l] | Gross α [Bq/l] |
|------------------------------|--------------|----------------|
| Slough                       | 1.71         | 5.9            |
| River Kremikovska in village | 1.00         | 3.2            |
| uncertainties $(2\delta)$    | 20 %         | 10 %           |

Horizontal facilities in Kremikovtsi – slough near village



#### Waste rock piles



#### Contamination of material from the waste piles

| Gama dose rate | <sup>226</sup> Ra concentration |
|----------------|---------------------------------|
| [nGy/h]        | [Bq/kg]                         |
| 1300±150       | 1110±60                         |

Rain erosion of the waste rock piles - Seslavtsi



#### Contamination of mate