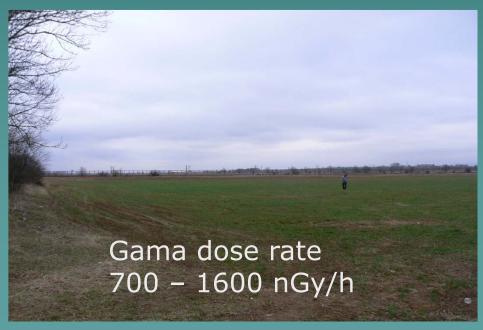

#### Soil contamination

| Gama dose rate<br>[nG/h] | <sup>238</sup> U conc.<br>[Bq/kg] | <sup>226</sup> Ra conc<br>[Bq/kg] |  |
|--------------------------|-----------------------------------|-----------------------------------|--|
| (Max value)              | (Max value) (Max value            |                                   |  |
| 3000                     | 527260                            | 19203                             |  |