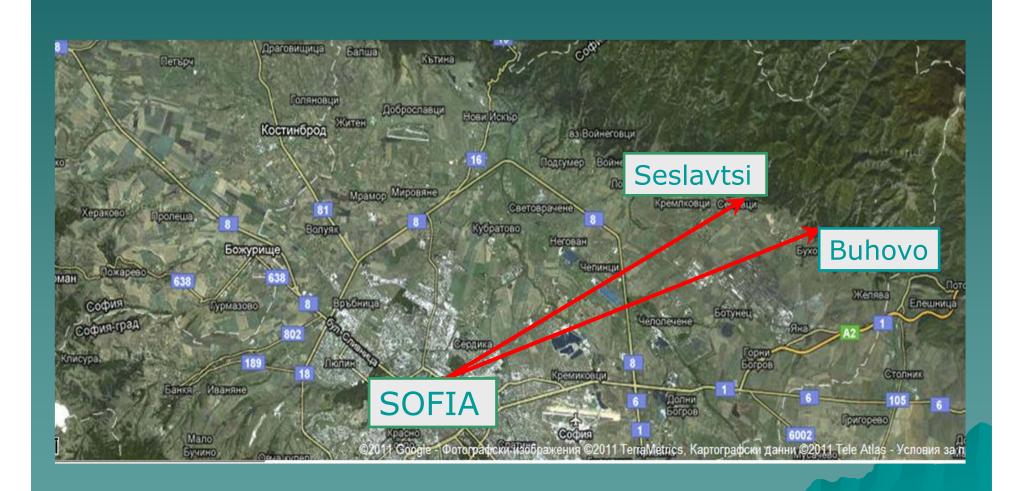

g facilities



#### Water contamination in Seslavci

| Activity concentration                   |            |  |  |
|------------------------------------------|------------|--|--|
| U <sub>nat</sub> . [mg/l] Gross a [Bq/l] |            |  |  |
| $0.45 \pm 0.08$                          | 4.3 ± 0.13 |  |  |

Horizontal facilities in Seslavci



#### Water contamination in Kremikovtsi

| Sampling Place               | Unat. [mg/l] | Gross α [Bq/l] |
|------------------------------|--------------|----------------|
| Slough                       | 1.71         | 5.9            |
| River Kremikovska in village | 1.00         | 3.2            |
| uncertainties $(2\delta)$    | 20 %         | 10 %           |

Horizontal facilities in Kremikovtsi – slough near village



#### Waste rock piles



#### Contamination of material from the waste piles

| Gama dose rate | <sup>226</sup> Ra concentration |
|----------------|---------------------------------|
| [nGy/h]        | [Bq/kg]                         |
| 1300±150       | 1110±60                         |

Rain erosion of the waste rock piles - Seslavtsi



#### Contamination of material from the waste piles

| Gama dose rate | <sup>226</sup> Ra concentration |  |
|----------------|---------------------------------|--|
| [nGy/h]        | [Bq/kg]                         |  |
| 700±80         | 615±36                          |  |

Motocross on the waste piles - Buhovo



### Uranium milling plant and tailing pond



#### Soil contamination

| Gama dose rate<br>[nG/h] | <sup>238</sup> U conc.<br>[Bq/kg] | <sup>226</sup> Ra conc<br