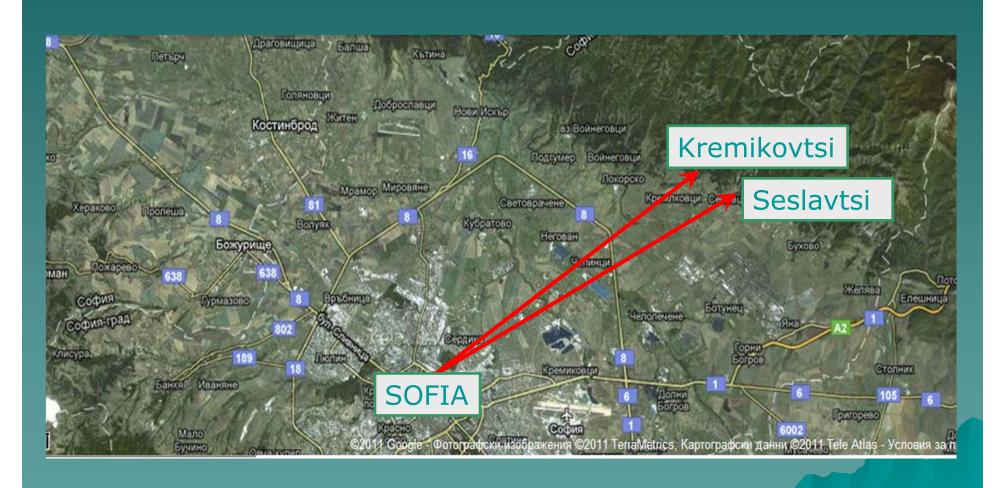

# Possible venues for the next interim meeting

Bulgaria – Sofia Buhovo uranium mining and milling site

> Kremena Ivanona Radostina Georgieva

Bulgaria is situated in Southern Europe.

Buhovo uranium mining and milling site is situated 15 km north-east from Sofia, the capital of Bulgaria.

# Contaminated water discharged from the horizontal mining facilities

Horizontal facilities in Seslavci

Horizontal facilities in Kremikovtsi – slough near village