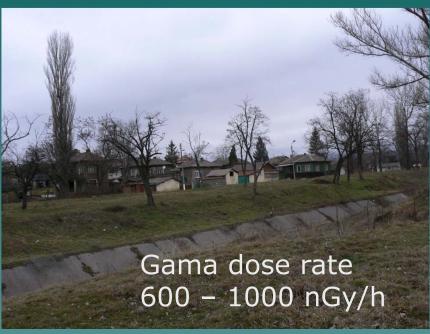

#### Contamination of material from the waste piles

| Gama dose rate | <sup>226</sup> Ra concentration |
|----------------|---------------------------------|
| [nGy/h]        | [Bq/kg]                         |
| 1300±150       | 1110±60                         |

#### Contamination of material from the waste piles

| Gama dose rate | <sup>226</sup> Ra concentration |  |
|----------------|---------------------------------|--|
| [nGy/h]        | [Bq/kg]                         |  |
| 700±80         | 615±36                          |  |