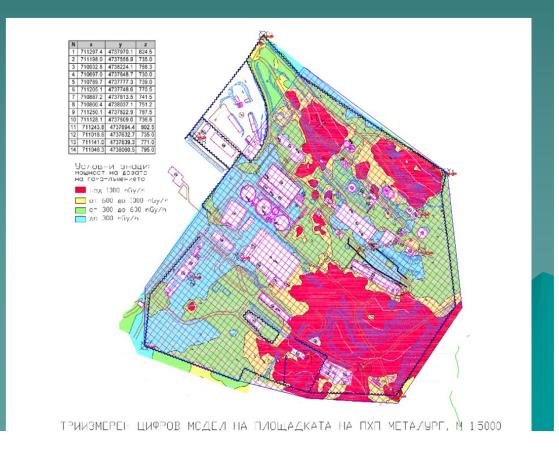

#### Soil contamination

| Gama dose rate<br>[nG/h] | <sup>238</sup> U conc.<br>[Bq/kg] | <sup>226</sup> Ra conc<br>[Bq/kg] |  |
|--------------------------|-----------------------------------|-----------------------------------|--|
| (Max value)              | (Max value) (Max value            |                                   |  |
| 3000                     | 527260                            | 19203                             |  |

PHP "Metalurg" Buhovo

Approximately - 82 139 m<sup>3</sup> contamination area

# Tailing pong of PHP "Metalurg" milling plant - Buhovo

Total surface area is 900 acres.

The mass of waste deposited is 8320 tons,

Activity is 1,74.10<sup>15</sup> Bq.