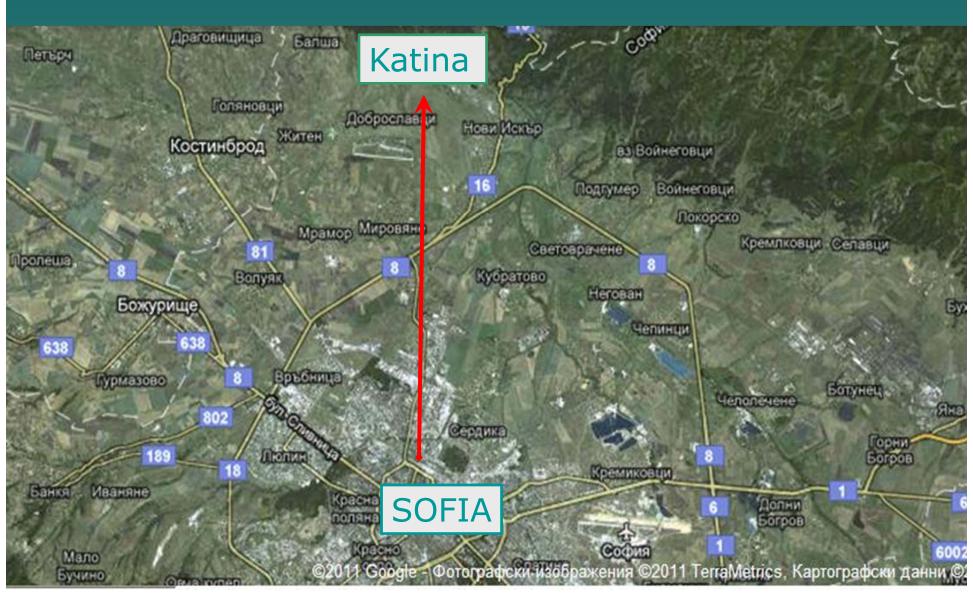

# Possible venues for the next interim meeting

Bulgaria – Sofia Buhovo uranium mining and milling site

> Kremena Ivanona Radostina Georgieva



Bulgaria is situated in Southern Europe.



Buhovo uranium mining and milling site is situated 15 km north-east from Sofia, the capital of Bulgaria.

# Water treatment plant of the uranium mining site "Iskra", Katina



#### Water contamination

|      | Activity concentration    |                          |                |
|------|---------------------------|--------------------------|----------------|
| PH   | U <sub>nat</sub> . [mg/l] | <sup>226</sup> Ra [Bq/l] | Gross a [Bq/I] |
| 2.63 | $0.80 \pm 0.08$           | 0.019                    | 10.44 ± 0.13   |

#### Sediment

#### Activity concentration

| U <sub>nat</sub> . | <sup>226</sup> Ra | <sup>232</sup> Th |
|--------------------|-------------------|-------------------|
| [mg/kg]            | [Bq/kg]           | [Bq/kg]           |
| 116±8              | 122±6             | 15.8±3.4          |



The polluted water is purified with sorption column

# Contaminated water discharged from the horizontal mining facilities



#### Water contaminati