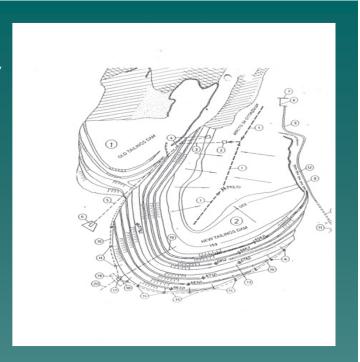

### Uranium milling plant and tailing pond

#### Soil contamination

| Gama dose rate<br>[nG/h] | <sup>238</sup> U conc.<br>[Bq/kg] | <sup>226</sup> Ra conc<br>[Bq/kg] |  |
|--------------------------|-----------------------------------|-----------------------------------|--|
| (Max value)              | (Max value) (Max value            |                                   |  |
| 3000                     | 527260                            | 19203                             |  |

PHP "Metalurg" Buhovo

Approximately - 82 139 m<sup>3</sup> contamination area

# Tailing pong of PHP "Metalurg" milling plant - Buhovo

Total surface area is 900 acres.

The mass of waste deposited is 8320 tons,

Activity is 1,74.10<sup>15</sup> Bq.