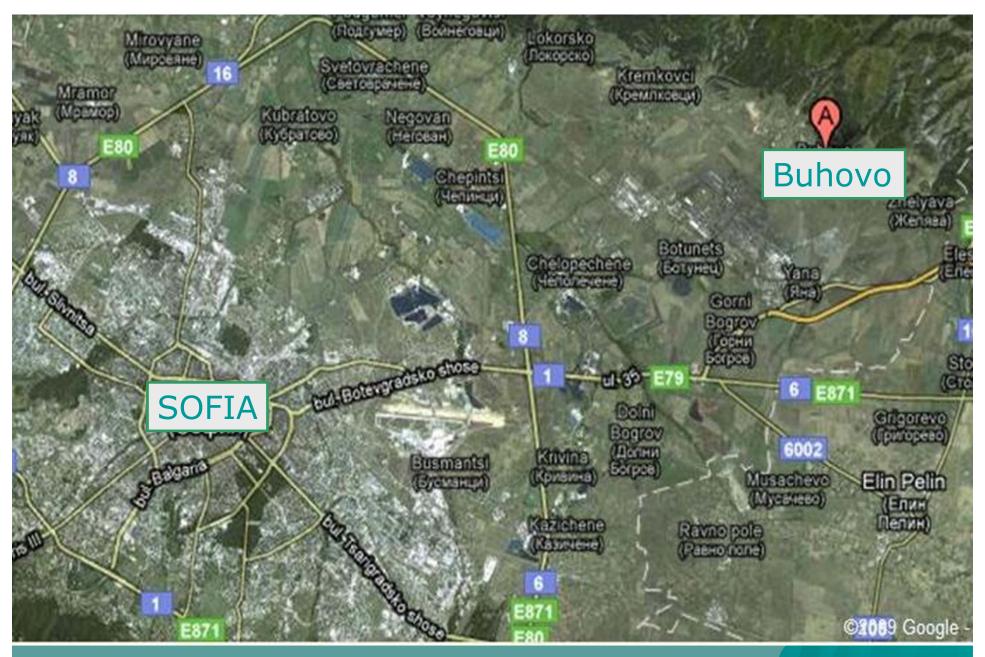

# Possible venues for the next interim meeting

Bulgaria – Sofia Buhovo uranium mining and milling site

> Kremena Ivanona Radostina Georgieva

Bulgaria is situated in Southern Europe.

Buhovo uranium mining and milling site is situated 15 km north-east from Sofia, the capital of Bulgaria.